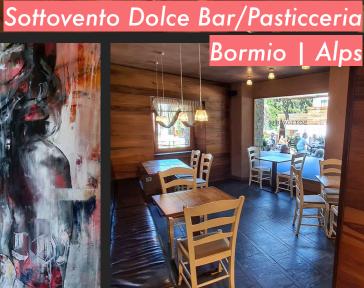

LA VIGNA | Mariano Comense

SOTTOVENTO DOLCE - ELIA VITALIAI PASTICCERIA - CIOCCOLATERIA - CAPTETTERIA

.

600)

SOTTO

196 T

-----

T