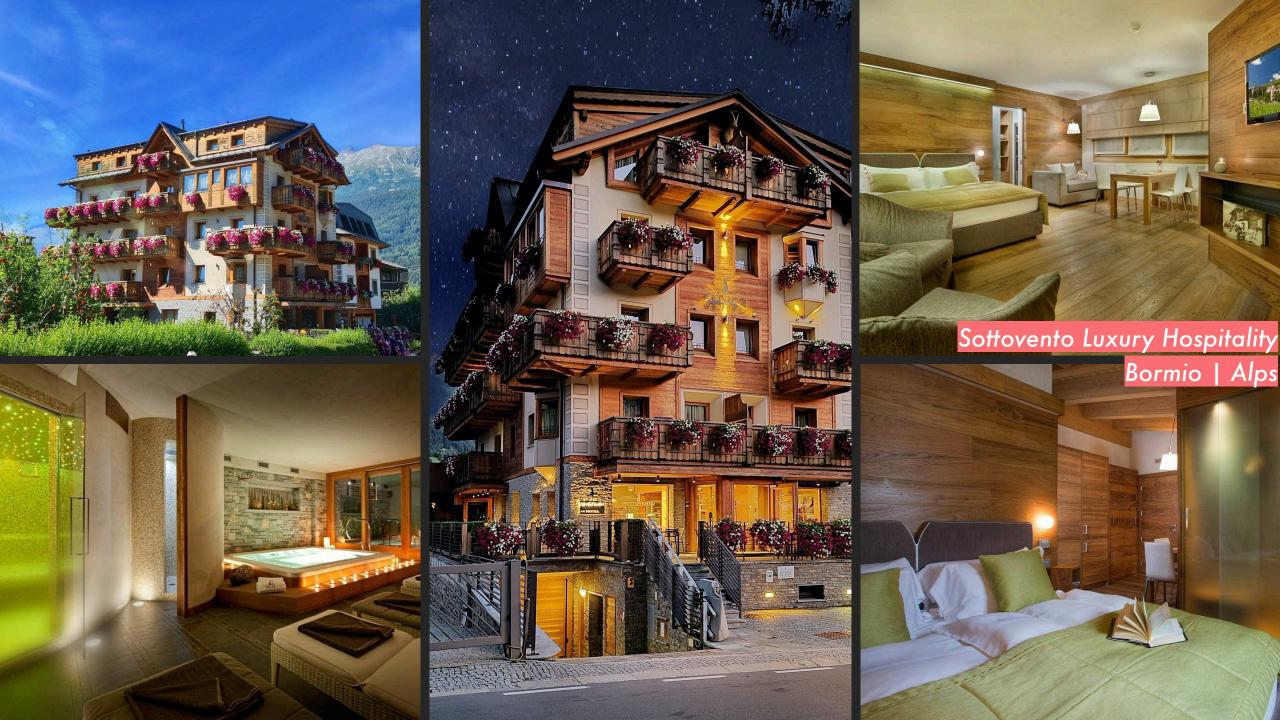

LA VIGNA | Mariano Comense

SOTTOVENTO DOLCE - ELIA VITALIAI PASTICCERIA - CIOCCOLATERIA - CAPTETTERIA

.

600)

SOTTO

196 T

-----

T