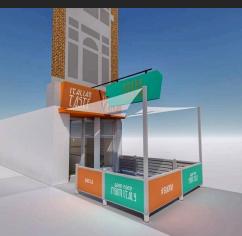

LA VIGNA | Mariano Comense

SOTTOVENTO DOLCE - ELIA VITALIAI PASTICCERIA - CIOCCOLATERIA - CAPTETTERIA

.

600)

SOTTO

196 T

-----

T