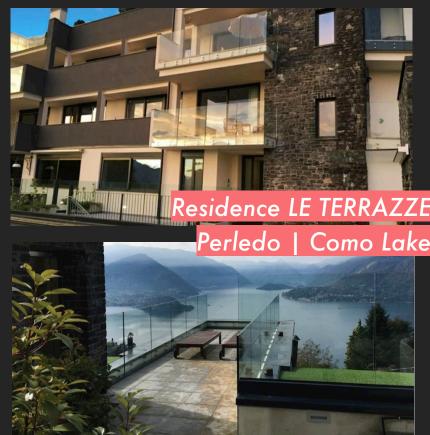

LA VIGNA | Mariano Comense

SOTTOVENTO DOLCE - ELIA VITALIAI PASTICCERIA - CIOCCOLATERIA - CAPTETTERIA

.

600)

SOTTO

196 T

-----

T